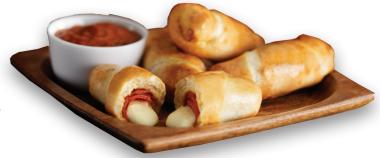

## **PEPPERONI TWISTS**

(2) \$2.49 Cal. 290/Twist

**GARLIC CHEESEBREAD** 

**5M** \$5.99 **LG** \$9.99 Cal. 150/Slice