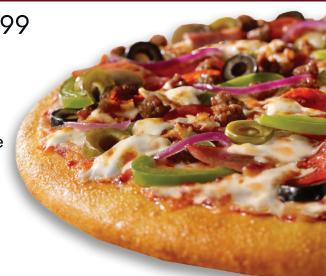

## SPECIALTY PIZZAS

IND \$5.99 LG \$18.99

**SUPREME MAX®** Cal. 370/Slice

Pepperoni, beef, pork, mozzarella cheese, black olives, mushrooms, onions and green peppers.

BACON CHICKEN RANCH Cal. 420/Slice

Diced chicken, bacon, ranch dressing, tomatoes and mozzarella cheese.