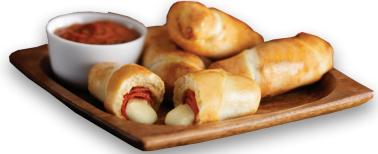

## **PEPPERONI TWISTS**

(2) \$2.49 Cal. 290/Twist

**GARLIC CHEESEBREAD** 

**5M** \$5.99 **LG** \$9.99 Cal. 150/Slice