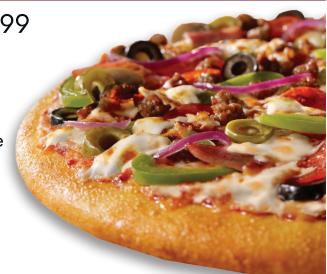

## **SPECIALTY PIZZAS**

IND \$5.99 LG \$18.99

**SUPREME MAX®** Cal. 370/Slice

Pepperoni, beef, pork, mozzarella cheese, black olives, mushrooms, onions and green peppers.

BACON CHICKEN RANCH Cal. 420/Slice

Diced chicken, bacon, ranch dressing, tomatoes and mozzarella cheese.

**EXPRESS MEATY MAX®** Cal. 500/Slice

Italian sausage, pepperoni, bacon, ham, beef, mozzarella and cheddar cheese.