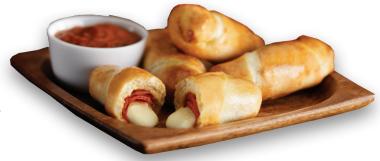

## **PEPPERONI TWISTS**

(2) \$2.49 Cal. 290/Twist

**GARLIC CHEESEBREAD** 

**5M** \$5.99 **LG** \$9.99 Cal. 150/Slice