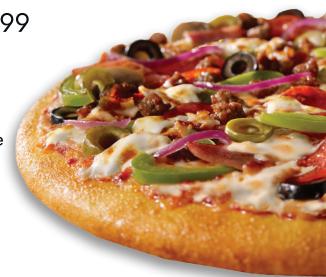

## **SPECIALTY PIZZAS**

IND \$5.99 LG \$18.99

**SUPREME MAX®** Cal. 370/Slice

Pepperoni, beef, pork, mozzarella cheese, black olives, mushrooms, onions and green peppers.

BACON CHICKEN RANCH Cal. 420/Slice

Diced chicken, bacon, ranch dressing, tomatoes and mozzarella cheese.

**EXPRESS MEATY MAX®** Cal. 500/Slice

Italian sausage, pepperoni, bacon, ham, beef, mozzarella and cheddar cheese.